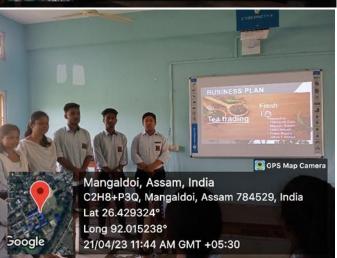

## Report on Add on Course on Entrepreneurship

A certificate course on Entrepreneurship was provided by the Department of Economics in collaboration with Institutional Innovation Council, Mangaldai College. This course was inaugurated on 11<sup>th</sup> November, 2022 by Dr. Kamala Kanta Borah, Principal, Mangaldai college in the presence of Convenor, IIC; Coordinator, IQAC; Course committee and other faculty members of the college. Bijay Krishna Talukdar (MBA), who has a vast experience on industry management, was the resource person for this course. Dr. Hemanta Chakravarty and Dr. Dhiren Deka, Faculty members of Mangaldai Commerce College, were also invited as guest lecturers who had provided valuable insights on entrepreneurship to the students. Moreover, the students were also provided video tutorials available on NPTEL. At the end of this course, students prepared and submitted a business plan. This course which was successfully completed by 50 students came to an end in April, 2023.